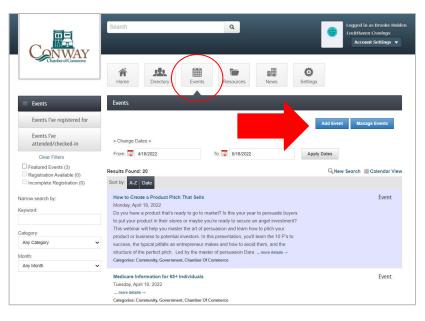

|  |  |
|                        | Refer others to the Conway<br>Area Chamber of Commerce.                                                                                                                                                                                                                                                                                                                                               |  |  |

#### Click the Add An Event button.



### RESOURCES

RESOURCES

Resources provided by Chamber staff.

Training videos, website logos and more.

Offer feedback and requests for information you'd like to see in this section.



### NEWS

#### NEWS

Chamber Members will see News you've created. In addition, you can view Content from your Chamber family.

News is listed containing your Hot Deals, Member to Member Deals, News Releases, Job Postings and More.

Members are able to easily access the content you created.



## SETTINGS

### SETTINGS

- Update your Profile
- Access your Credentials
- Upload Photos
- Add your Social Media accounts
- And more!

| CONWAY                                  | Search Q                                      | Logged in as Brooke Hold<br>LockHaven Cravings<br>Account Settings V |
|--------------