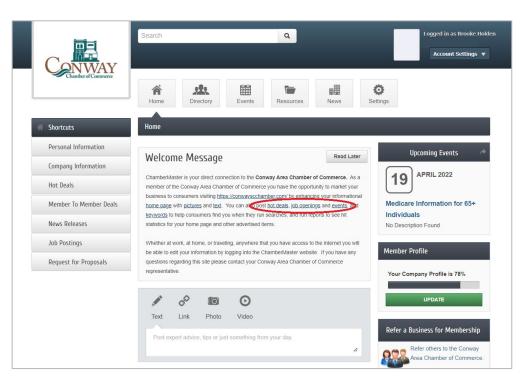

#### Click the Events link.

| CONWAY                 | Search Q Logged in as Brooke Holden<br>Logged in as Brooke Holden<br>Locktlaven Cavings<br>Account Settings V                                                                                                                                                                                                                                                                                         |  |  |
|------------------------|-------------------------------------------------------------------------------------------------------------------------------------------------------------------------------------------------------------------------------------------------------------------------------------------------------------------------------------------------------------------------------------------------------|--|--|
| - Cruancer of Commerce | Home Directory Events Resources News Settings                                                                                                                                                                                                                                                                                                                                                         |  |  |
| I Shortcuts            | Home                                                                                                                                                                                                                                                                                                                                                                                                  |  |  |
| Personal Information   | Upcoming Events                                                                                                                                                                                                                                                                                                                                                                                       |  |  |
| Company Information    | Welcome Message                                                                                                                                                                                                                                                                                                                                                                                       |  |  |
| Hot Deals              | Chamber/Master is your direct connection to the Conway Area Chamber of Commerce. As a member of the Conway Area Chamber of Commerce you have the opportunity to market your                                                                                                                                                                                                                           |  |  |
| Member To Member Deals | business to consumers visiting <u>https://consultacchamber.com/</u> by enhancing your informational<br>home gage with getures and feat. You can also jost <u>http://geturess.com/</u> by enhancing your information<br>type:gage business and feat. You can also jost <u>http://geturess.com/</u> business.com/<br>type:gage business commercial type:gage commercial type:gage business.com/<br>uals |  |  |
| News Releases          | statistics for your home page and other advertised items. No Description Found                                                                                                                                                                                                                                                                                                                        |  |  |
| Job Postings           | Whether at work, at home, or traveling, anywhere that you have access to the internet you will<br>be able to edit your information by loging into the Chambenfasser website. If you have any Member Profile                                                                                                                                                                                           |  |  |
| Request for Proposals  | questions regarding this site please contact your Conway Area Chamber of Commerce<br>representative. Your Company Profile is 78%                                                                                                                                                                                                                                                                      |  |  |
|                        | Text Link Photo Video                                                                                                                                                                                                                                                                                                                                                                                 |  |  |
|                        | Post expert advice, tips or just something from your day.                                                                                                                                                                                                                                                                                                                                             |  |  |
|                        | Refer others to the Conway<br>Area Chamber of Commerce.                                                                                                                                                                                                                                                                                                                                               |  |  |