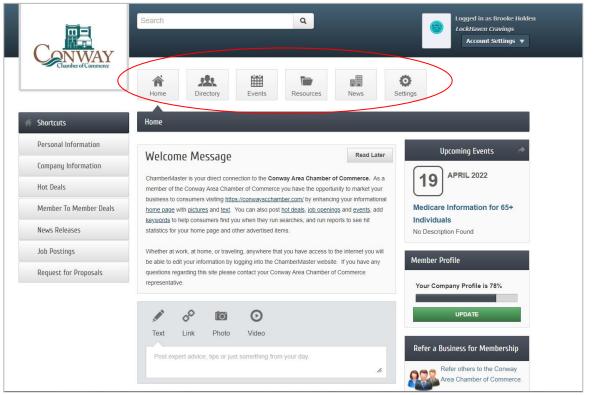

### Six Buttons

- Home
- Directory
- Events
- Resources
- News
- Settings

### HOME BUTTON

### Click the Home button to return

#### to the Main Menu or Dashboard.

- Shortcuts
- Directory
- Events
- Resources
- News
- Settings
- And more!