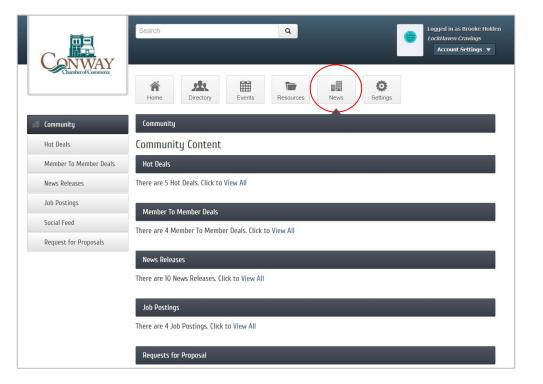

### NEWS

#### NEWS

Chamber Members will see News you've created. In addition, you can view Content from your Chamber family.

News is listed containing your Hot Deals, Member to Member Deals, News Releases, Job Postings and More.

Members are able to easily access the content you created.