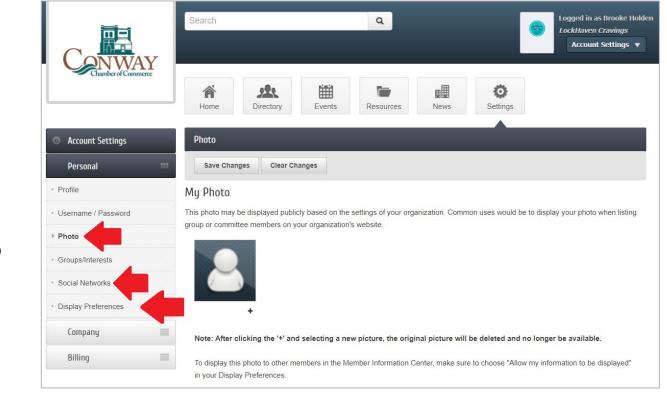

### THE MORE, THE MERRIER

- **PHOTO**
- SOCIAL NETWORKS
- DISPLAY PREFERENCES
- USERNAME/PASSWORD