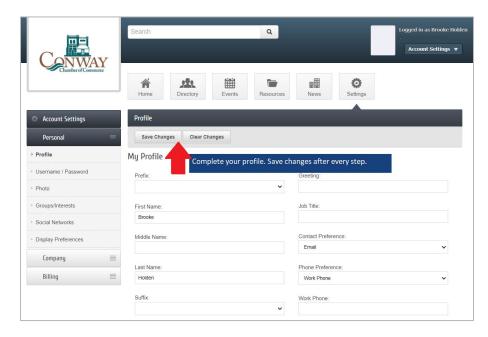

| Work Phone ~                                                         |
|                                         | Suffix:                                       | Work Phone:                                                          |
|                                         |                                               | <b>~</b>                                                             |
|                                         | Address Line 1: Copy Organization Information | Home Phone:                                                          |
|                                         | 3680 Lockhaven Drive                          |                                                                      |

### **COMPLETE YOUR PROFILE**

Insert information. Save changes.



### THE MORE, THE MERRIER



- **PHOTO**
- SOCIAL NETWORKS
- DISPLAY PREFERENCES
- USERNAME/PASSWORD

# ADD CONTENT TO YOUR PAGE

- JOB OPENINGS
- EVENTS
- NEWS RELEASES
- HOT DEALS
- AND MORE!





Questions | Feedback | Requests bholden@conwayscchamber.com