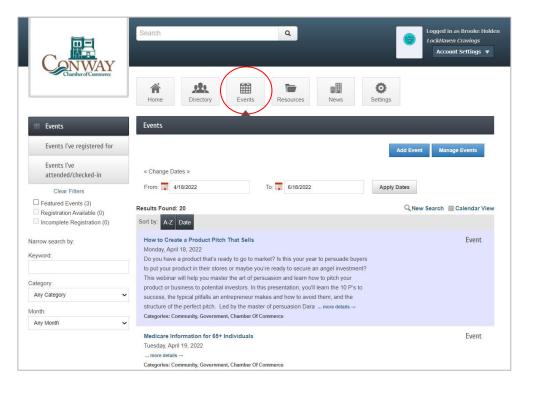

## EVENTS

### EVENTS

- View Member events
- Add an Event
- Manage your events
- Register for events
- Search for events

### HOW TO ADD AN EVENT

#### Click the Events link.

| CONWAY                 | Search Q Logged in as Brooke Holden<br>Logged in as Brooke Holden<br>Locktlaven Cavings<br>Account Settings V                                                                                                                                                                                                                                                                                         |  |  |
|------------------------|-------------------------------------------------------------------------------------------------------------------------------------------------------------------------------------------------------------------------------------------------------------------------------------------------------------------------------------------------------------------------------------------------------|--|--|
| - Cruancer of Commerce | Home Directory Events Resources News Settings                                                                                                                                                                                                                                                                                                                                                         |  |  |
| I Shortcuts            | Home                                                                                                                                                                                                                                                                                                                                                                                                  |  |  |
| Personal Information   | Upcoming Events                                                                                                                                                                                                                                                                                                                                                                                       |  |  |
| Company Information    | Welcome Message                                                                                                                                                                                                                                                                                                                                                                                       |  |  |
| Hot Deals              | Chamber/Master is your direct connection to the Conway Area Chamber of Commerce. As a member of the Conway Area Chamber of Commerce you have the opportunity to market your                                                                                                                                                                                                                           |  |  |
| Member To Member Deals | business to consumers visiting <u>https://consultacchamber.com/</u> by enhancing your informational<br>home gage with getures and feat. You can also jost <u>http://geturess.com/</u> by enhancing your information<br>type:gage business and feat. You can also jost <u>http://geturess.com/</u> business.com/<br>type:gage business commercial type:gage commercial type:gage business.com/<br>uals |  |  |
| News Releases          | statistics for your home page and other advertised items. No Description Found                                                                                                                                                                                                                                                                                                                        |  |  |
| Job Postings           | Whether at work, at home, or traveling, anywhere that you have access to the internet you will<br>be able to edit your information by loging into the Chambenfasser website. If you have any Member Profile                                                                                                                                                                                           |  |  |
| Request for Proposals  | questions regarding this site please contact your Conway Area Chamber of Commerce<br>representative. Your Company Profile is 78%                                                                                                                                                                                                                                                                      |  |  |
|                        | Text Link Photo Video                                                                                                                                                                                                                                                                                                                                                                                 |  |  |
|                        | Post expert advice, tips or just something from your day.                                                                                                                                                                                                                                                                                                                                             |  |  |
|                        | Refer others to the Conway<br>Area Chamber of Commerce.                                                                                                                                                                                                                                                                                                                                               |  |  |

#### Click the Add An Event button.