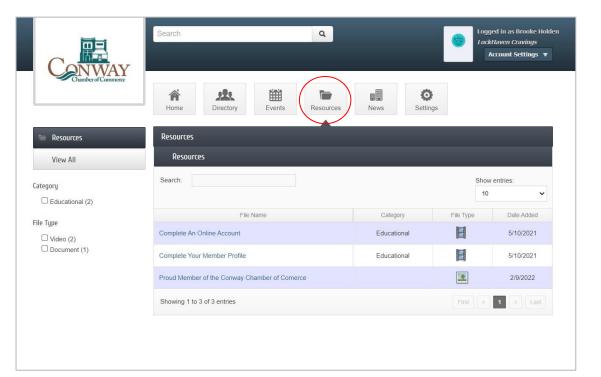

### RESOURCES

RESOURCES

Resources provided by Chamber staff.

Training videos, website logos and more.

Offer feedback and requests for information you'd like to see in this section.